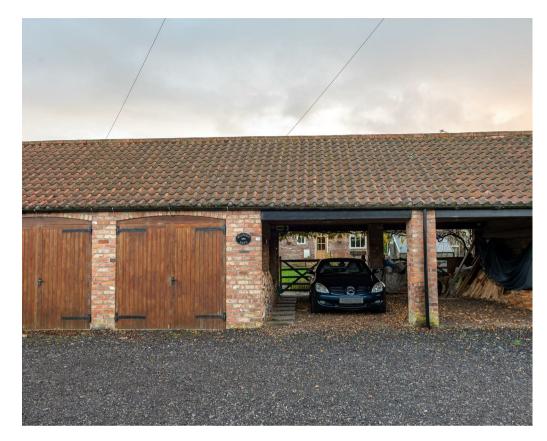

A unique and sympathetically restored BARN CONVERSION lying in an IDYLLIC COUNTRYSIDE LOCATION to the north of York close to the popular village of Wigginton.

- Impressive Converted Barn
- · Delightful Rural Location
- Large Farmhouse Kitchen
- Utility, Cloakroom and Separate Dining Room
- Spacious Lounge with Wood Burning Stove
- · En-Suite Master Bedroom
- Three Further Generous Sized Bedrooms
- House Bathroom
- Garages and Car Ports
- · Large Lawned Garden