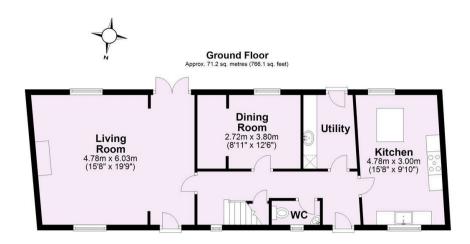

Guide Price £700,000

**Tenure: Freehold** 

**Council Tax Band: F** 

First Floor

For Illustrative Purposes Only - not to scale Plan produced using PlanUp.