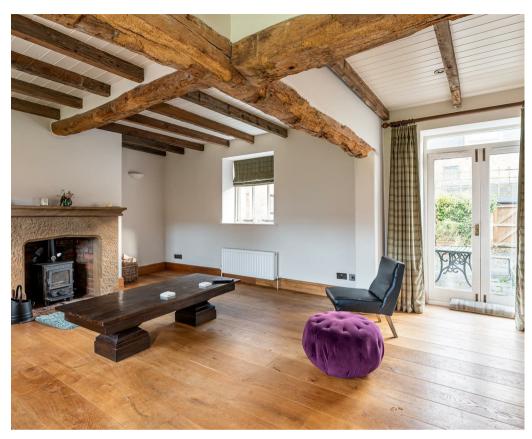

A unique and sympathetically restored BARN CONVERSION lying in an IDYLLIC COUNTRYSIDE LOCATION to the north of York close to the popular village of Wigginton.

- Impressive Converted Barn
- · Delightful Rural Location
- Large Farmhouse Kitchen
- Utility, Cloakroom and Separate Dining Room
- Spacious Lounge with Wood Burning Stove
- · En-Suite Master Bedroom
- Three Further Generous Sized Bedrooms
- House Bathroom
- Garages and Car Ports
- · Large Lawned Garden