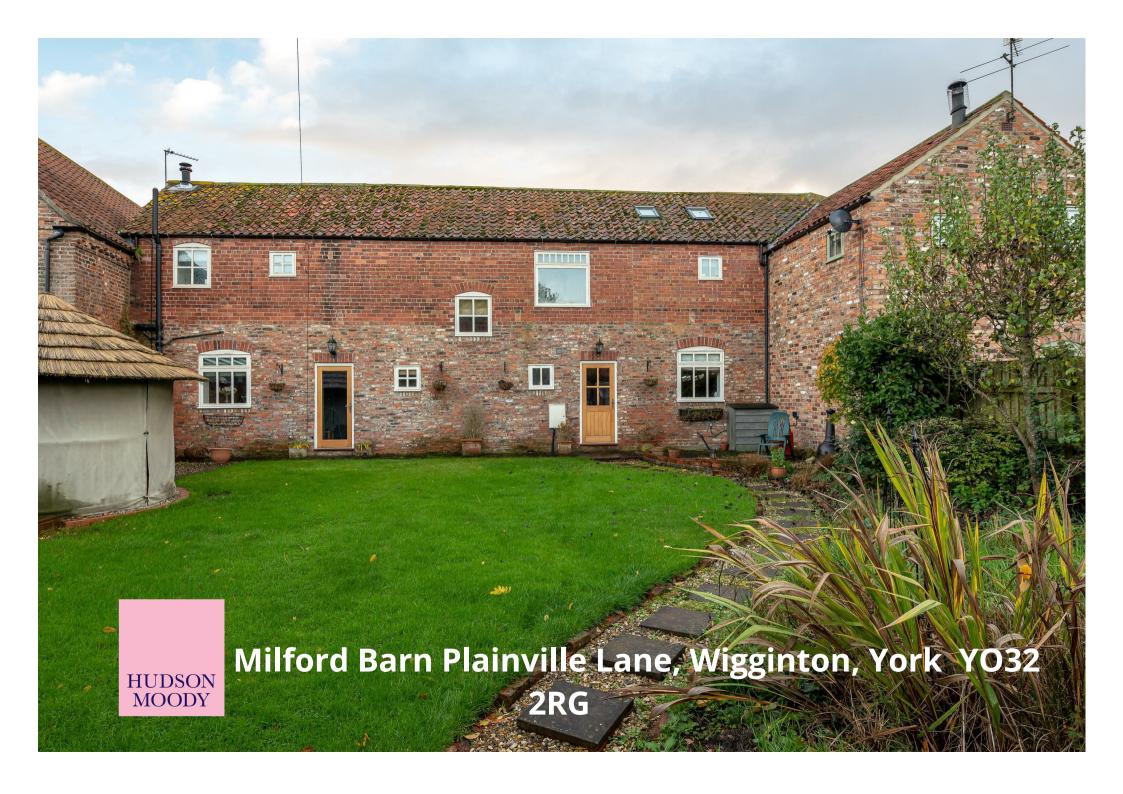

A unique and sympathetically restored BARN CONVERSION lying in an IDYLLIC COUNTRYSIDE LOCATION to the north of York close to the popular village of Wigginton.

- Impressive Converted Barn
- · Delightful Rural Location
- Large Farmhouse Kitchen
- Utility, Cloakroom and Separate Dining Room
- Spacious Lounge with Wood Burning Stove
- · En-Suite Master Bedroom
- Three Further Generous Sized Bedrooms
- House Bathroom
- Garages and Car Ports
- · Large Lawned Garden

Guide Price £700,000

**Tenure: Freehold** 

**Council Tax Band: F** 

First Floor

For Illustrative Purposes Only - not to scale Plan produced using PlanUp.