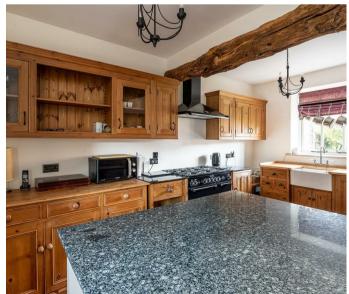

A unique and sympathetically restored BARN CONVERSION lying in an IDYLLIC COUNTRYSIDE LOCATION to the north of York close to the popular village of Wigginton.

- Impressive Converted Barn
- · Delightful Rural Location
- Large Farmhouse Kitchen
- Utility, Cloakroom and Separate Dining Room
- Spacious Lounge with Wood Burning Stove
- · En-Suite Master Bedroom
- Three Further Generous Sized Bedrooms
- House Bathroom
- Garages and Car Ports
- · Large Lawned Garden